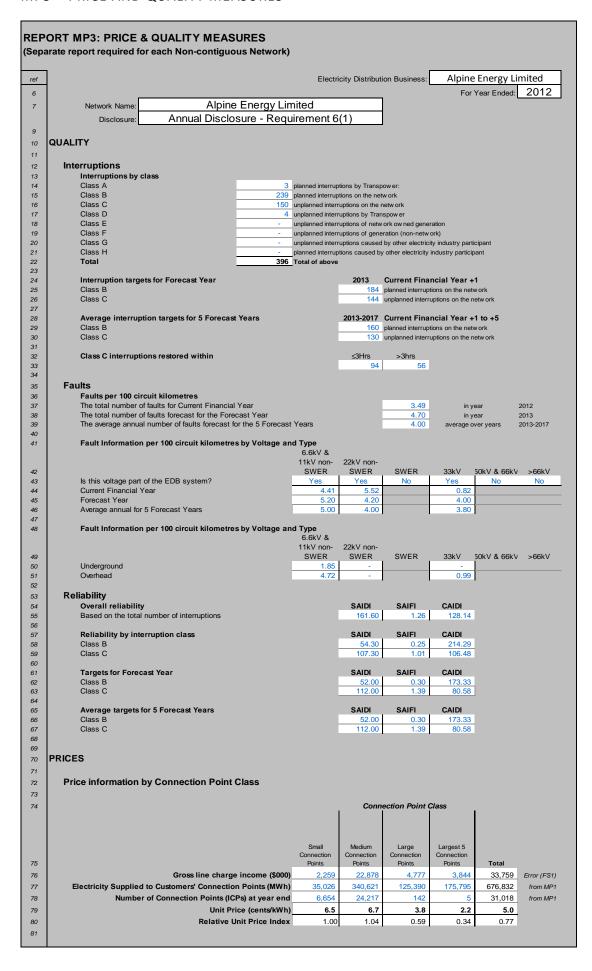

### MP3 - PRICE AND QUALITY MEASURES

|    | ORT MP3: PRICE AND QUALITY (cont) s to Price and Quality Measures |            |  |
|----|-------------------------------------------------------------------|------------|--|
|    |                                                                   |            |  |
| 89 | MP3a: Connection Point Class breakpoints                          |            |  |
| 90 | ·                                                                 |            |  |
| 91 | Connection Point Class breakpoints methodology                    | Select one |  |
| 92 |                                                                   |            |  |
| 93 | kVA based breakpoints - additional disclosure                     |            |  |
| 94 | Breakpoint between small and medium classes                       | kVA        |  |
| 95 | Breakpoint between large and medium classes                       | kVA        |  |
| 96 |                                                                   |            |  |
|    |                                                                   |            |  |

#### Notes:

The Interruption Targets for Forecast Year (at lines 62 and 63) and Average targets for 5 Forecast Years (at lines 66 and 67) are based on: actual performance in the six months historical information—April 2012 to September 2012 and the project planned interruptions for the six months—October 2012 to March 2013; and previous forecast.

Alpine Energy currently reconciles all customer volumes at the Transpower GXP level and not at the ICP level, except for Time of Use (TOU) customers which have metering that records half hour data records. Alpine Energy uses information received from retailers to determine the electricity supplied to low user consumers. Consequently, Alpine Energy sought an exemption from the requirement to disclose connection point class pricing for the Requirements.

The Commerce Commission granted a partial exemption in 2008 and requested the information be provided on the basis of TOU and LOW data that is known, and that the Medium Class be the remainder. The same methodology has been used for the grouping of customers into the classes (listed below) for subsequent disclosures, including the 2012 Information Disclosure.

The connection point classes have been derived on the basis set out in the Commerce Commission's 2008 request, as follows:

- small—comprises of LOW users
- medium—is the remainder of connected customers (which also includes some large Assessed Capacity sites)
- large—includes all TOU Customers, except the largest
- 5 largest—includes 5 ICPs for 4 customers (one customer has two ICPs in the top 5).

For sites in the medium grouping, no individual consumption information is available, so consumption information is determined using the National Reconciliation Manager's (NRM) Non-half hour (NHH) consumption minus the LOW users (for which Retailers provide monthly consumption information).