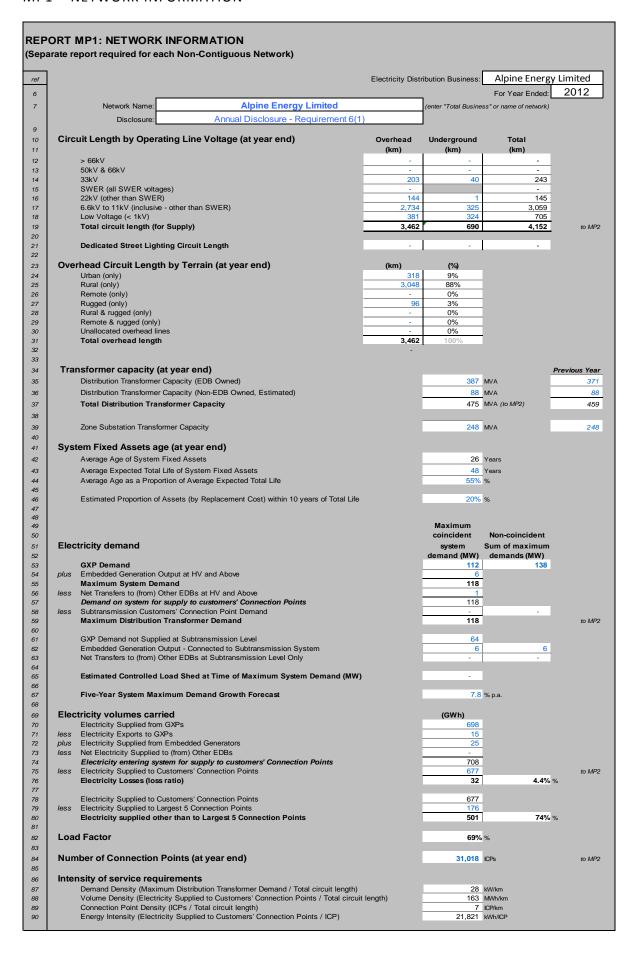

### MP1 - NETWORK INFORMATION

Notes:

Line 17 includes 7.2 km of 6.6 kV underground SWER.

The Distribution Transformer Capacity (EDB Owned) (row 35) rating does not include uplift due to oil, air or other operating cooling mechanisms. Uplift information was not recoded in our asset management as uplift was not considered to be significant across all our installed transformers.

The Estimated Portion of Assets within 10 years of Total Life (line 46) is based on the age and replacement costs of subtransmission, distribution, and low voltage lines and cables, and distribution transformers. It is assumed that the remaining system fixed asset categories have similar age and replacement cost profile.

The *Time of System Maximum Demand* (row 55) was at trading period 19, on 14 October 2012. It is estimated that load control was 3.84% during the System Maximum Demand.