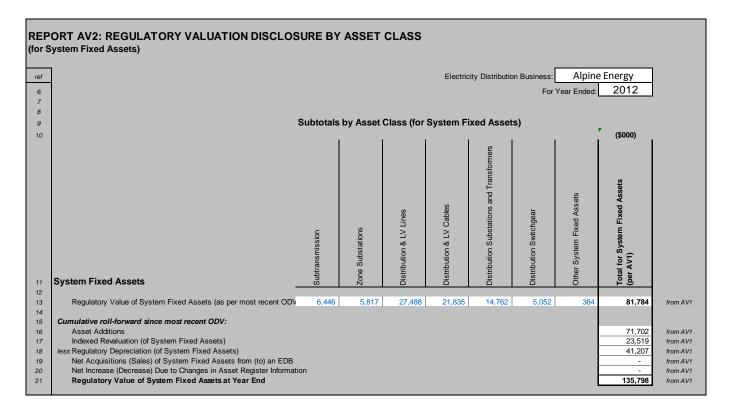

stem Fixed Assets to another EDB                           |           |           |        |        |         |         |         |         |           |
| 72  | Net Acquisitions (Sales) of Non-System Fixed Assets from (to) an EDB |           |           |        |        |         |         |         |         |           |
|     | , , , , , , , , , , , , , , , , , , , ,                              |           |           |        |        |         |         |         |         |           |

### Notes:

The *Regulatory Value of Assets Decommissioned* (line 22) comprises of transformers and conductor. Alpine Energy management is of the view that these categories represent the material disposals during the 2012 disclosure year.

### AV2 - REGULATORY VALUATION DISCLOSURE BY ASSET CLASS



# AV3 - SYSTEM FIXED ASSETS REPLACEMENT COST ROLL-FORWARD REPORT

| ref    |        | Electricity Distribution Business: Alpine E                                                                                           | nergy Limited |         |
|--------|--------|---------------------------------------------------------------------------------------------------------------------------------------|---------------|---------|
| 5      |        | For Year Ended:                                                                                                                       | 2012          |         |
| 6      | System | Fixed Assets - Replacement Cost                                                                                                       |               |         |
| 7